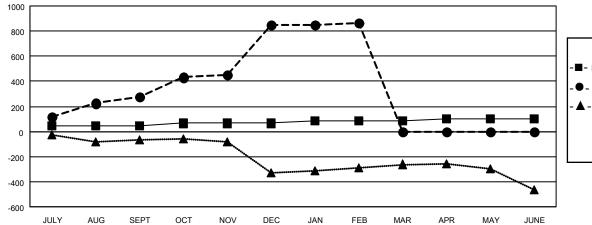

## LOCATION INDIA

District 3234H1

Results as of: 2/28/2021

| Clubs                 |               |           |               | Members               |                        |                         |                                                    |  |
|-----------------------|---------------|-----------|---------------|-----------------------|------------------------|-------------------------|----------------------------------------------------|--|
| RESULTS FOR 2020-2021 |               |           |               | RESULTS FOR 2020-2021 |                        |                         |                                                    |  |
| QUARTER               | NEW CLUB GOAL | NEW CLUBS | DROPPED CLUBS | QUARTER               | BER GROWTH NET<br>GOAL | MEMBER GROWTH<br>ACTUAL | DROPPED<br>MEMBERS ACTUAL<br>(including transfers) |  |
| JULY/AUG/SEPT         | 4             | 8         | 0             | JULY/AUG/SEPT         | 45                     | 350                     | 67                                                 |  |
| OCT/NOV/DEC           | 2             | 13        | 0             | OCT/NOV/DEC           | 20                     | 691                     | 106                                                |  |
| JAN/FEB/MAR           | 2             | 0         | 5             | JAN/FEB/MAR           | 20                     | 98                      | 80                                                 |  |
| APR/MAY/JUNE          | 2             | 0         | 0             | APR/MAY/JUNE          | 15                     | 0                       | 0                                                  |  |