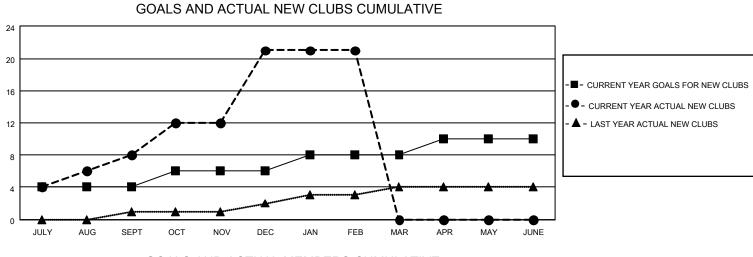

## LOCATION INDIA

District 3234H1

Results as of: 2/28/2021

| Clubs                 |               |           |               | Members               |                        |                         |                                                    |  |
|-----------------------|---------------|-----------|---------------|-----------------------|------------------------|-------------------------|----------------------------------------------------|--|
| RESULTS FOR 2020-2021 |               |           |               | RESULTS FOR 2020-2021 |                        |                         |                                                    |  |
| QUARTER               | NEW CLUB GOAL | NEW CLUBS | DROPPED CLUBS | QUARTER               | BER GROWTH NET<br>GOAL | MEMBER GROWTH<br>ACTUAL | DROPPED<br>MEMBERS ACTUAL<br>(including transfers) |  |
| JULY/AUG/SEPT         | 4             | 8         | 0             | JULY/AUG/SEPT         | 45                     | 350                     | 67                                                 |  |
| OCT/NOV/DEC           | 2             | 13        | 0             | OCT/NOV/DEC           | 20                     | 691                     | 106                                                |  |
| JAN/FEB/MAR           | 2             | 0         | 5             | JAN/FEB/MAR           | 20                     | 98                      | 80                                                 |  |
| APR/MAY/JUNE          | 2             | 0         | 0             | APR/MAY/JUNE          | 15                     | 0                       | 0                                                  |  |